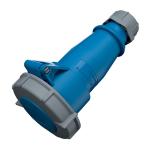

## **Connector AM-TOP®**

Part no. 543

- screw terminals

- single part body cable gland and sealing strain relief and protection against kinking