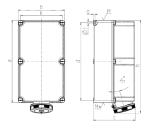

## Drawing

| Drawing                  | Amp.   | 123         |      |
|--------------------------|--------|-------------|------|
| 1 MB 163                 | Poles  | 4           | 5    |
| Dim. in mm               | a      | 460         | 460  |
|                          | b      | 260         | 260  |
|                          | c      | 234         | 234  |
|                          | d      | 434         | 434  |
|                          | e      | 234         | 234  |
|                          | f      | 11          | 11   |
|                          | g.     | 9           | 9    |
|                          | h      | 519         | 519  |
|                          | M      | 63          | 63   |
|                          | М*     | 2x63        | 2x63 |
| Max. cable diam. (mm)    |        | 44          | 44   |
| Terminal for cond. cross |        | 25          | 25   |
| section (mm²) m          | inmax. | <b>—</b> 70 | 70   |