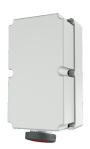

## Wall mounted receptacle

Part no. 5046A

- screw terminals
- X-CONTACT
- fused with 3 pole fuse socket NH 00
- also available with fuse disconnector

## Technical specifications

| Ampere                    | 125 A           |
|---------------------------|-----------------|
| Poles                     | 5 p             |
| Voltage                   | 400 V           |
| Clock position            | 6 h             |
| Hertz                     | 50-60 Hz        |
| Connection technology     | Screw terminals |
| Contact                   | X-CONTACT®      |
| Protection type           | IP 67           |
| Enclosure material        | Plastic         |
| Weight                    | 5870 g          |
| Declaration of Conformity | EAC             |