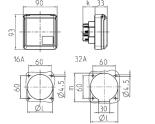

## Drawing

| Drawing                                                     | Amp.  | 16        |           |           | 32        |           |           |
|-------------------------------------------------------------|-------|-----------|-----------|-----------|-----------|-----------|-----------|
| 1 MB 315                                                    | Poles | 3         | 4         | 5         | 3         | 4         | 5         |
| Dim. in mm                                                  | k     | 32        | 32        | 32        | 48        | 48        | 48        |
|                                                             | 1     | 50        | 60        | 67        | 65        | 65        | 73        |
|                                                             | m     | -         | -         | -         | 70        | 70        | 76        |
| Terminal for cond. cross section (mm <sup>2</sup> ) minmax. |       | 1.5<br>—4 | 1.5<br>—4 | 1.5<br>—4 | 2.5<br>—6 | 2.5<br>—6 | 2.5<br>—6 |
|                                                             |       |           |           |           |           |           |           |
|                                                             |       |           |           |           |           |           |           |
|                                                             |       |           |           |           |           |           |           |