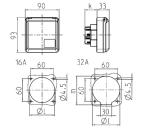

## Drawing

| Drawing                                                        | Amp.  |           | 16        |           |           | 32        |           |
|----------------------------------------------------------------|-------|-----------|-----------|-----------|-----------|-----------|-----------|
| 1 MB 315                                                       | Poles | 3         | 4         | 5         | 3         | 4         | 5         |
| Dim. in mm                                                     | k     | 32        | 32        | 32        | 48        | 48        | 48        |
|                                                                | 1     | 50        | 60        | 67        | 65        | 65        | 73        |
|                                                                | m     | -         | -         | -         | 70        | 70        | 76        |
| Terminal for cond. cross<br>section (mm <sup>2</sup> ) minmax. |       | 1.5<br>—4 | 1.5<br>—4 | 1.5<br>—4 | 2.5<br>—6 | 2.5<br>—6 | 2.5<br>—6 |
|                                                                |       |           |           |           |           |           |           |
|                                                                |       |           |           |           |           |           |           |
|                                                                |       |           |           |           |           |           |           |
|                                                                |       |           |           |           |           |           |           |
|                                                                |       |           |           |           |           |           |           |