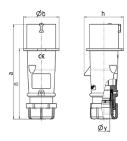

## Drawing

| Drawing Amp     |           | 16    |       |       | 32  |     |      |
|-----------------|-----------|-------|-------|-------|-----|-----|------|
| 2 MB 217        | Poles     | 3     | 4     | 5     | 3   | 4   | 5    |
| Dim. in mm      | а         | 142   | 147   | 147   | 186 | 186 | 180  |
|                 | b         | 53    | 59    | 67    | 70  | 70  | 77   |
|                 | h         | 59    | 69.4  | 76    | 81  | 81  | 89.5 |
|                 | n         | 105.2 | 110.5 | 110.5 | 141 | 141 | 135  |
|                 | у         | 14.5  | 16    | 16    | 22  | 22  | 22   |
| Terminal for co | nd. cross | 1     | 1     | 1     | 2.5 | 2.5 | 2.5  |
| section (mm²) n | ninmax.   | -2.5  | —2.5  | —2.5  | 6   | -6  | -6   |