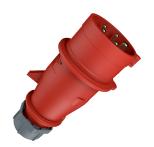

## Plug AM-TOP®

Part no. 3

- screw terminals

- single part body cable gland and sealing strain relief and protection against kinking

## **Technical specifications**

| Ampere                    | 16 A                |
|---------------------------|---------------------|
| Poles                     | 5 p                 |
| Voltage                   | 400 V               |
| Clock position            | 6 h                 |
| Hertz                     | 50-60 Hz            |
| Connection technology     | Screw terminals     |
| Contact                   | standard            |
| Protection type           | IP 44               |
| Weight                    | 172 g               |
| Declaration of Conformity | VDE, EAC, Kema, CQC |