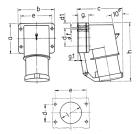

## Drawing

| 2 MB 43                  | Poles | 4    | 5    | 3   | 4   | 5   |
|--------------------------|-------|------|------|-----|-----|-----|
| Dim. in mm               | a     | 85   | 85   | 75  | 75  | 75  |
|                          | b     | 85   | 85   | 90  | 90  | 90  |
|                          | c     | 104  | 106  | 115 | 115 | 117 |
|                          | d     | 64   | 64   | 45  | 45  | 45  |
|                          | d1    | 10   | 10   | 13  | 13  | 13  |
|                          | e     | 64   | 64   | 78  | 78  | 78  |
|                          | f     | 5.5  | 5.5  | 5.5 | 5.5 | 5.5 |
|                          | g.    | 27   | 27   | 27  | 27  | 27  |
|                          | g.1   | 2    | 2    | 1   | 1   | 1   |
|                          | h     | 140  | 140  | 150 | 150 | 150 |
|                          | 1     | 50   | 50   | 55  | 55  | 55  |
| Terminal for cond. cross |       | 1    | 1    | 2.5 | 2.5 | 2.5 |
| section (mm²) minmax.    |       | -2.5 | -2.5 | 6   | -6  | -6  |