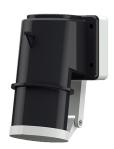

## Panel mounted inlet

Part no. 395

- screw terminals
- with hinged lid

## Technical specifications

| Ampere                    | 16 A            |
|---------------------------|-----------------|
| Poles                     | 4 p             |
| Voltage                   | 500 V           |
| Clock position            | 7 h             |
| Hertz                     | 50-60 Hz        |
| Connection technology     | Screw terminals |
| Contact                   | standard        |
| Protection type           | IP 44           |
| Weight                    | 260 g           |
| Declaration of Conformity | EAC             |