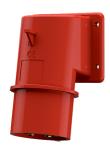

## Panel mounted inlet

Part no. 391

· screw terminals

## Technical specifications

| Ampere                    | 32 A            |
|---------------------------|-----------------|
| Poles                     | 5 p             |
| Voltage                   | 400 V           |
| Clock position            | 6 h             |
| Hertz                     | 50-60 Hz        |
| Connection technology     | Screw terminals |
| Contact                   | standard        |
| Protection type           | IP 44           |
| Weight                    | 260 g           |
| Declaration of Conformity | VDE, EAC, CQC   |