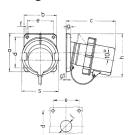

## Drawing

| Diawing                  | Amp.    | 10   | 32            |
|--------------------------|---------|------|---------------|
| 2 MB 203                 | Poles   | 7    | 7             |
| Dim. in mm               | a       | 85   | 85            |
|                          | b       | 85   | 85            |
|                          | c       | 132  | 137           |
|                          | d       | 70   | 70            |
|                          | e       | 70   | 70            |
|                          | f       | 6.3  | 6.3           |
|                          | g.      | 11   | 11            |
|                          | g.1     | 2    | 2             |
|                          | h       | 107  | 111           |
|                          | s       | 86   | 102           |
|                          | 1       | 30   | 30            |
| Terminal for cond. cross |         | 1    | 2.5           |
| section (mm²) m          | iinmax. | —2.5 | <del>-6</del> |
|                          |         |      |               |