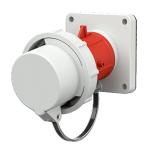

## Panel mounted inlet

Part no. 3914

- screw terminals
- highly heat resistant contact carrier
- nickel plated contacts with protective cap

## **Technical specifications**

| Ampere                    | 16 A                                                          |
|---------------------------|---------------------------------------------------------------|
| Poles                     | 7 p                                                           |
| Voltage                   | 400 V                                                         |
| Clock position            | 6 h                                                           |
| Hertz                     | 50-60 Hz                                                      |
| Connection technology     | Screw terminals                                               |
| Contact                   | nickel plated contacts, highly heat resistant contact carrier |
| Protection type           | IP 67                                                         |
| Weight                    | 326 g                                                         |
| Declaration of Conformity | EAC                                                           |