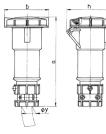

## Drawing

| Drawing                            | Amp.  | 16   |      |      | 32   |      |      |
|------------------------------------|-------|------|------|------|------|------|------|
| 3 MB 48/3                          | Poles | 3    | 4    | 5    | 3    | 4    | 5    |
| Dim. in mm                         | а     | 171  | 182  | 194  | 217  | 217  | 229  |
|                                    | b     | 78   | 85   | 96   | 103  | 103  | 110  |
|                                    | h     | 79   | 88   | 95   | 99   | 99   | 105  |
|                                    | у     | 19   | 19   | 22   | 24.5 | 24.5 | 28.5 |
|                                    |       |      |      |      |      |      |      |
| Terminal for cond. cross           |       | 1    | 1    | 1    | 2.5  | 2.5  | 2.5  |
| section (mm <sup>2</sup> ) minmax. |       | -2.5 | -2.5 | -2.5 | —6   | —6   | —6   |