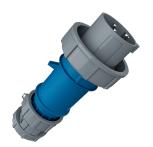

## Plug PowerTOP®

Part no. 3830

- screw terminals
- highly heat resistant contact carrier
- nickel plated contacts
- cable gland and external cable grip

## Technical specifications

| Ampere                    | 32 A                                                          |
|---------------------------|---------------------------------------------------------------|
| Poles                     | 3 p                                                           |
| Voltage                   | 230 V                                                         |
| Clock position            | 6 h                                                           |
| Hertz                     | 50-60 Hz                                                      |
| Connection technology     | Screw terminals                                               |
| Contact                   | highly heat resistant contact carrier, nickel plated contacts |
| Protection type           | IP 67                                                         |
| Weight                    | 307 g                                                         |
| Declaration of Conformity | VDE, EAC, CQC                                                 |