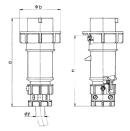

## Drawing

| Drawing                  | Amp.    |      | 16   |      |      | 32   |      |
|--------------------------|---------|------|------|------|------|------|------|
| 2 MB 171                 | Poles   | 3    | 4    | 5    | 3    | 4    | 5    |
| Dim. in mm               | a       | 162  | 172  | 186  | 199  | 199  | 213  |
|                          | b       | 71   | 79   | 89   | 95   | 95   | 102  |
|                          | n       | 129  | 139  | 152  | 157  | 157  | 172  |
|                          | у       | 19   | 19   | 22   | 24.5 | 24.5 | 28.5 |
| Terminal for cond. cross |         | 1    | 1    | 1    | 2.5  | 2.5  | 2.5  |
| section (mm²) m          | ninmax. | -2.5 | —2.5 | —2.5 | 6    | -6   | -6   |
|                          |         |      |      |      |      |      |      |