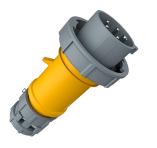

## Plug PowerTOP®

Part no. 3819

screw terminals

•

- highly heat resistant contact carrier
  - nickel plated contacts
- cable gland and external cable grip

## Technical specifications

| Ampere                    | 16 A                                                          |
|---------------------------|---------------------------------------------------------------|
| Poles                     | 5 p                                                           |
| Voltage                   | 110 V                                                         |
| Clock position            | 4 h                                                           |
| Hertz                     | 50-60 Hz                                                      |
| Connection technology     | Screw terminals                                               |
| Contact                   | highly heat resistant contact carrier, nickel plated contacts |
| Protection type           | IP 67                                                         |
| Weight                    | 272 g                                                         |
| Declaration of Conformity | EAC, CQC                                                      |