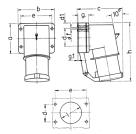

## Drawing

| Drawing                  | Amp.  | 16   |      |     | 32  |     |
|--------------------------|-------|------|------|-----|-----|-----|
| 2 MB 43                  | Poles | 4    | 5    | 3   | 4   | 5   |
| Dim. in mm               | a     | 85   | 85   | 75  | 75  | 75  |
|                          | b     | 85   | 85   | 90  | 90  | 90  |
|                          | c     | 104  | 106  | 115 | 115 | 117 |
|                          | d     | 64   | 64   | 45  | 45  | 45  |
|                          | d1    | 10   | 10   | 13  | 13  | 13  |
|                          | e     | 64   | 64   | 78  | 78  | 78  |
|                          | f     | 5.5  | 5.5  | 5.5 | 5.5 | 5.5 |
|                          | g.    | 27   | 27   | 27  | 27  | 27  |
|                          | g.1   | 2    | 2    | 1   | 1   | 1   |
|                          | h     | 140  | 140  | 150 | 150 | 150 |
|                          | - 1   | 50   | 50   | 55  | 55  | 55  |
| Terminal for cond. cross |       | 1    | 1    | 2.5 | 2.5 | 2.5 |
| section (mm²) min -may   |       | _2 5 | -2.5 | _6  | -6  | -6  |