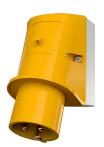

## Wall mounted inlet

Part no. 343

- screw terminals
- cable entry also possible on the back side enclosure base with stamped recess for quick cutting out

## **Technical specifications**

| Ampere                    | 32 A            |
|---------------------------|-----------------|
| Poles                     | 3 p             |
| Voltage                   | 110 V           |
| Clock position            | 4 h             |
| Hertz                     | 50-60 Hz        |
| Connection technology     | Screw terminals |
| Contact                   | standard        |
| Protection type           | IP 44           |
| Weight                    | 350 g           |
| Declaration of Conformity | EAC, CQC        |