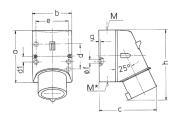

## Drawing

| Drawing          | Amp.     | 16                         |      |      | 32                         |       |       |
|------------------|----------|----------------------------|------|------|----------------------------|-------|-------|
| 2 MB 32          | Poles    | 3                          | 4    | 5    | 3                          | 4     | 5     |
| Dim. in mm       | a        | 87                         | 100  | 100  | 128                        | 128   | 128   |
|                  | b        | 64                         | 75   | 75   | 84                         | 84    | 84    |
|                  | c        | 93                         | 106  | 110  | 133                        | 133   | 135   |
|                  | d        | 40                         | _    | _    | _                          | _     | _     |
|                  | d1       | _                          | 10.5 | 10.5 | 11                         | 11    | 11    |
|                  | e        | 50.5                       | 59   | 59   | 68                         | 68    | 68    |
|                  | f        | 4,5                        | 5    | 5    | 5.3                        | 5.3   | 5.3   |
|                  | g.       | 4                          | 4    | 4    | 4                          | 4     | 4     |
|                  | h        | 122                        | 133  | 135  | 169                        | 169   | 170   |
|                  | M        | 20                         | 20   | 20   | 32                         | 32    | 32    |
|                  | M*       | 1x20 (blind) to be cut out |      |      | 2x25 (blind) to be cut out |       |       |
| Max. cable diam  | n. (mm)  | 15                         | 15   | 15   | 18/25                      | 18/25 | 18/25 |
| Terminal for con | d. cross | 1                          | 1    | 1    | 2.5                        | 2.5   | 2.5   |
| section (mm²) m  | inmax.   | -2.5                       | -2.5 | -2.5 | 6                          | 6     | 6     |