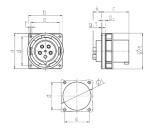

## Drawing

| 2 MB 166         | Poles    | 3    | 4    | 5    | 3           | 4              | 5              |
|------------------|----------|------|------|------|-------------|----------------|----------------|
| Dim. in mm       | a        | 110  | 110  | 110  | 130         | 130            | 130            |
|                  | b        | 106  | 106  | 106  | 130         | 130            | 130            |
|                  | c        | 86   | 86   | 86   | 112         | 112            | 112            |
|                  | d        | 90   | 90   | 90   | 104         | 104            | 104            |
|                  | e        | 90   | 90   | 90   | 104         | 104            | 104            |
|                  | f        | 5.5  | 5.5  | 5.5  | 6.5         | 6.5            | 6.5            |
|                  | g.       | 12   | 12   | 12   | 18          | 18             | 18             |
|                  | g.1      | 2    | 2    | 2    | 2           | 2              | 2              |
|                  | k        | 28   | 28   | 28   | 28          | 28             | 28             |
|                  | - 1      | 88.5 | 88.5 | 88.5 | 95          | 95             | 95             |
|                  | S        | 113  | 113  | 113  | 132         | 132            | 132            |
| Terminal for con | d. cross | 6    | 6    | 6    | 25          | 25             | 25             |
| section (mm²) m  | inmax.   | —16  | —16  | —16  | <b>—</b> 70 | <del></del> 70 | <del></del> 70 |