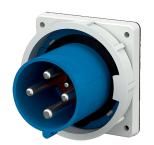

## Panel mounted inlet

Part no. 3413

- screw terminals
- with highly heat resistant contact carrier
- nickel plated contacts

## Technical specifications

| Ampere                    | 125 A                                                         |
|---------------------------|---------------------------------------------------------------|
| Poles                     | 4 p                                                           |
| Voltage                   | 230 V                                                         |
| Clock position            | 9 h                                                           |
| Hertz                     | 50-60 Hz                                                      |
| Connection technology     | Screw terminals                                               |
| Contact                   | highly heat resistant contact carrier, nickel plated contacts |
| Protection type           | IP 67                                                         |
| Weight                    | 1040 g                                                        |
| Declaration of Conformity | EAC, CQC                                                      |