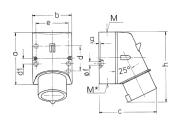

## Drawing

| Drawing          | Amp.     |                            | 16   |              |                                   | 32    |       |
|------------------|----------|----------------------------|------|--------------|-----------------------------------|-------|-------|
| 2 MB 32          | Poles    | 3                          | 4    | 5            | 3                                 | 4     | 5     |
| Dim. in mm       | a        | 87                         | 100  | 100          | 128                               | 128   | 128   |
|                  | b        | 64                         | 75   | 75           | 84                                | 84    | 84    |
|                  | c        | 93                         | 106  | 110          | 133                               | 133   | 135   |
|                  | d        | 40                         | _    | _            | _                                 | _     | _     |
|                  | d1       | _                          | 10.5 | 10.5         | 11                                | 11    | 11    |
|                  | e        | 50.5                       | 59   | 59           | 68                                | 68    | 68    |
|                  | f        | 4,5                        | 5    | 5            | 5.3                               | 5.3   | 5.3   |
|                  | g.       | 4                          | 4    | 4            | 4                                 | 4     | 4     |
|                  | h        | 122                        | 133  | 135          | 169                               | 169   | 170   |
|                  | M        | 20                         | 20   | 20           | 32                                | 32    | 32    |
|                  | М*       | 1x20 (blind) to be cut out |      |              | it out 2x25 (blind) to be cut out |       |       |
| Max. cable diam  | . (mm)   | 15                         | 15   | 15           | 18/25                             | 18/25 | 18/25 |
| Terminal for con | d. cross | 1                          | 1    | 1            | 2.5                               | 2.5   | 2.5   |
| section (mm²) m  | inmax.   | -2.5                       | -2.5 | <b>—</b> 2.5 | 6                                 | -6    | -6    |