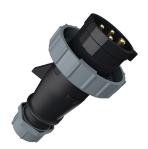

## Plug AM-TOP®

Part no. 295

- screw terminals

- single part body cable gland and sealing strain relief and protection against kinking

## Technical specifications

| Ampere                    | 32 A            |
|---------------------------|-----------------|
| Poles                     | 4 p             |
| Voltage                   | 500 V           |
| Clock position            | 7 h             |
| Hertz                     | 50-60 Hz        |
| Connection technology     | Screw terminals |
| Contact                   | standard        |
| Protection type           | IP 67           |
| Weight                    | 313 g           |
| Declaration of Conformity | VDE, EAC, CQC   |