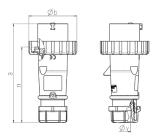

## Drawing

| Drawing Amp              |       | 16           |              |              | 32  |     |     |
|--------------------------|-------|--------------|--------------|--------------|-----|-----|-----|
| 2 MB 218                 | Poles | 3            | 4            | 5            | 3   | 4   | 5   |
| Dim. in mm               | а     | 142          | 144          | 147          | 186 | 186 | 180 |
|                          | b     | 70           | 78           | 87           | 94  | 94  | 101 |
|                          | n     | 109          | 111          | 114          | 145 | 145 | 138 |
|                          | у     | 14.5         | 16           | 16           | 22  | 22  | 22  |
| Terminal for cond. cross |       | 1            | 1            | 1            | 2.5 | 2.5 | 2.5 |
| section (mm²) minmax.    |       | <b>—</b> 2.5 | <b>—</b> 2.5 | <b>—</b> 2.5 | 6   | -6  | -6  |