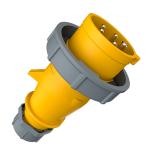

## Plug AM-TOP®

Part no. 286

- screw terminals

- single part body cable gland and sealing strain relief and protection against kinking