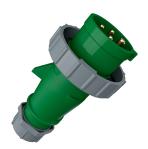

## Plug AM-TOP®

Part no. 284

- screw terminals

- single part body cable gland and sealing strain relief and protection against kinking

## Technical specifications

| Ampere                    | 16 A            |
|---------------------------|-----------------|
| Poles                     | 4 p             |
| Voltage                   | 50-500 V        |
| Clock position            | 10 h            |
| Hertz                     | 100-300 Hz      |
| Connection technology     | Screw terminals |
| Contact                   | standard        |
| Protection type           | IP 67           |
| Weight                    | 165 g           |
| Declaration of Conformity | EAC, CQC        |