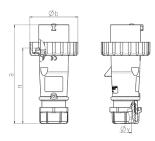

## Drawing

| Drawing                  | Amp.  | 16   |              |      | 32         |     |     |
|--------------------------|-------|------|--------------|------|------------|-----|-----|
| 2 MB 218                 | Poles | 3    | 4            | 5    | 3          | 4   | 5   |
| Dim. in mm               | а     | 142  | 144          | 147  | 186        | 186 | 180 |
|                          | b     | 70   | 78           | 87   | 94         | 94  | 101 |
|                          | n     | 109  | 111          | 114  | 145        | 145 | 138 |
|                          | у     | 14.5 | 16           | 16   | 22         | 22  | 22  |
| Terminal for cond. cross |       | 1    | 1            | 1    | 2.5        | 2.5 | 2.5 |
| section (mm²) minmax.    |       | -2.5 | <b>—</b> 2.5 | —2.5 | <u></u> -6 | 6   | 6   |