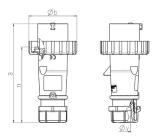

## Drawing

| Drawing                  | Amp.  | 16   |      |              | 32  |     |     |
|--------------------------|-------|------|------|--------------|-----|-----|-----|
| 2 MB 218                 | Poles | 3    | 4    | 5            | 3   | 4   | 5   |
| Dim. in mm               | a     | 142  | 144  | 147          | 186 | 186 | 180 |
|                          | b     | 70   | 78   | 87           | 94  | 94  | 101 |
|                          | n     | 109  | 111  | 114          | 145 | 145 | 138 |
|                          | у     | 14.5 | 16   | 16           | 22  | 22  | 22  |
| Terminal for cond. cross |       | 1    | 1    | 1            | 2.5 | 2.5 | 2.5 |
| section (mm²) minmax.    |       | -2.5 | —2.5 | <b>—</b> 2.5 | 6   | -6  | 6   |