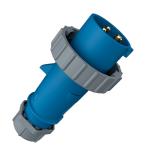

## Plug AM-TOP®

Part no. 278

- screw terminals

- single part body cable gland and sealing strain relief and protection against kinking

## Technical specifications

| Ampere                    | 16 A            |
|---------------------------|-----------------|
| Poles                     | 3 p             |
| Voltage                   | 230 V           |
| Clock position            | 6 h             |
| Hertz                     | 50-60 Hz        |
| Connection technology     | Screw terminals |
| Contact                   | standard        |
| Protection type           | IP 67           |
| Weight                    | 160 g           |
| Declaration of Conformity | VDE, EAC, CQC   |