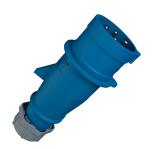

## Plug AM-TOP®

Part no. 263

- screw terminals

- single part body cable gland and sealing strain relief and protection against kinking

## Technical specifications

| Ampere                    | 32 A            |
|---------------------------|-----------------|
| Poles                     | 4 p             |
| Voltage                   | 230 V           |
| Clock position            | 9 h             |
| Hertz                     | 50-60 Hz        |
| Connection technology     | Screw terminals |
| Contact                   | standard        |
| Protection type           | IP 44           |
| Weight                    | 275 g           |
| Declaration of Conformity | VDE, EAC, CQC   |