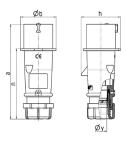

## Drawing

| Drawing Am               |       | 16    |       |       | 32  |     |      |
|--------------------------|-------|-------|-------|-------|-----|-----|------|
| 2 MB 217                 | Poles | 3     | 4     | 5     | 3   | 4   | 5    |
| Dim. in mm               | а     | 142   | 147   | 147   | 186 | 186 | 180  |
|                          | b     | 53    | 59    | 67    | 70  | 70  | 77   |
|                          | h     | 59    | 69.4  | 76    | 81  | 81  | 89.5 |
|                          | n     | 105.2 | 110.5 | 110.5 | 141 | 141 | 135  |
|                          | у     | 14.5  | 16    | 16    | 22  | 22  | 22   |
| Terminal for cond. cross |       | 1     | 1     | 1     | 2.5 | 2.5 | 2.5  |
| section (mm²) minmax.    |       | -2.5  | —2.5  | —2.5  | 6   | -6  | -6   |