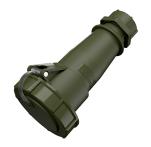

## **Connector TM**

Part no. 24787

- screw terminals
  - with highly heat resistant contact carrier nickel plated contacts with protective cap

- (form DS)

## **Technical specifications**

| Ampere                | 32 A                                                          |  |  |
|-----------------------|---------------------------------------------------------------|--|--|
| Poles                 | 5 p                                                           |  |  |
| Voltage               | 440-460 V                                                     |  |  |
| Clock position        | 11 h                                                          |  |  |
| Hertz                 | 60 Hz                                                         |  |  |
| Connection technology | Screw terminals                                               |  |  |
| Contact               | highly heat resistant contact carrier, nickel plated contacts |  |  |
| Protection type       | IP 67                                                         |  |  |
| Weight                | 452 g                                                         |  |  |