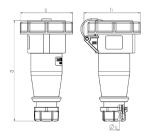

## Drawing

| Drawing                  | Amp.  | 16   |              | 32  |     |
|--------------------------|-------|------|--------------|-----|-----|
| 3 MB 73                  | Poles | 3    | 5            | 3   | 5   |
| Dim. in mm               | a     | 160  | 170          | 204 | 205 |
|                          | b     | 70   | 87           | 101 | 101 |
|                          | h     | 78   | 94           | 98  | 105 |
|                          | у     | 14.5 | 16           | 22  | 22  |
|                          |       |      |              |     |     |
|                          |       |      |              |     |     |
|                          |       |      |              |     |     |
| Terminal for cond. cross |       | 1    | 1            | 2.5 | 2.5 |
| section (mm²) minmax.    |       | -2.5 | <b>—</b> 2.5 | 6   | 6   |