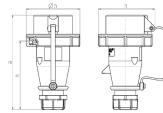

## Drawing

|      | Drawing                      | Amp.      | 16   |      | 32  |     |
|------|------------------------------|-----------|------|------|-----|-----|
| -    | 2 MB 240                     | Poles     | 3    | 5    | 4   | 5   |
| R.   | Dim. in mm                   | а         | 148  | 153  | 191 | 185 |
| EN . |                              | b         | 70   | 87   | 94  | 101 |
|      |                              | h         | 75   | 92   | 97  | 105 |
|      |                              | n         | 108  | 112  | 141 | 133 |
| J    |                              | у         | 14.5 | 16   | 22  | 22  |
|      |                              |           |      |      |     |     |
|      | Terminal for co              | nd. cross | 1    | 1    | 2.5 | 2.5 |
|      | section (mm <sup>2</sup> ) n | ninmax.   | -2.5 | -2.5 | —6  | —6  |