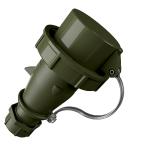

## Plug TM

Part no. 24671

- screw terminals
- highly heat resistant contact carrier • •
- nickel plated contacts with protective cap
- (form CP)

•

## **Technical specifications**

| Ampere                    | 16 A                                                          |
|---------------------------|---------------------------------------------------------------|
| Poles                     | 5 p                                                           |
| Voltage                   | 230 V                                                         |
| Clock position            | 9 h                                                           |
| Hertz                     | 50-60 Hz                                                      |
| Connection technology     | Screw terminals                                               |
| Contact                   | highly heat resistant contact carrier, nickel plated contacts |
| Protection type           | IP 67                                                         |
| Weight                    | 260 g                                                         |
| Declaration of Conformity | VDE, EAC                                                      |