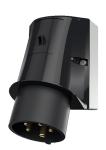

## Wall mounted inlet

Part no. 2386

- screw terminals
- cable entry also possible on the back side enclosure base with stamped recess for quick cutting out

## **Technical specifications**

| Ampere                    | 32 A            |
|---------------------------|-----------------|
| Poles                     | 5 p             |
| Voltage                   | 500 V           |
| Clock position            | 7 h             |
| Hertz                     | 50-60 Hz        |
| Connection technology     | Screw terminals |
| Contact                   | standard        |
| Protection type           | IP 44           |
| Weight                    | 374 g           |
| Declaration of Conformity | EAC, CQC        |