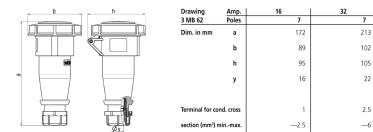

|
| Voltage                   | 400 V                                                         |
| Clock position            | 6 h                                                           |
| Hertz                     | 50-60 Hz                                                      |
| Connection technology     | Screw terminals                                               |
| Contact                   | nickel plated contacts, highly heat resistant contact carrier |
| Protection type           | IP 67                                                         |
| Weight                    | 350 g                                                         |
| Declaration of Conformity | EAC, CQC                                                      |

## Drawing