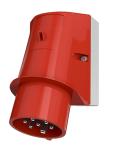

## Wall mounted inlet

Part no. 2167

- screw terminals
- highly heat resistant contact carrier
- nickel plated contacts
- cable entry also possible on the back side
- enclosure base with stamped recess for quick cutting out

## **Technical specifications**

| Ampere                    | 32 A                                                          |
|---------------------------|---------------------------------------------------------------|
| Poles                     | 7 p                                                           |
| Voltage                   | 400 V                                                         |
| Clock position            | 6 h                                                           |
| Hertz                     | 50-60 Hz                                                      |
| Connection technology     | Screw terminals                                               |
| Contact                   | nickel plated contacts, highly heat resistant contact carrier |
| Protection type           | IP 44                                                         |
| Weight                    | 430 g                                                         |
| Declaration of Conformity | EAC, CQC                                                      |