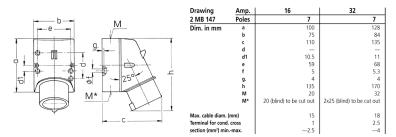

|
| Voltage                   | 400 V                                                         |
| Clock position            | 6 h                                                           |
| Hertz                     | 50-60 Hz                                                      |
| Connection technology     | Screw terminals                                               |
| Contact                   | nickel plated contacts, highly heat resistant contact carrier |
| Protection type           | IP 44                                                         |
| Weight                    | 430 g                                                         |
| Declaration of Conformity | EAC, CQC                                                      |

## Drawing