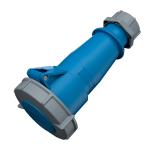

**Connector AM-TOP®** 

Part no. 21523

- screw terminals
- single part body with highly heat resistant contact carrier nickel plated contacts
- •
  - cable gland and sealing
  - strain relief and protection against kinking

## **Technical specifications**

| Ampere                    | 32 A                                                          |
|---------------------------|---------------------------------------------------------------|
| Poles                     | 3 p                                                           |
| Voltage                   | 230 V                                                         |
| Clock position            | 6 h                                                           |
| Hertz                     | 50-60 Hz                                                      |
| Connection technology     | Screw terminals                                               |
| Contact                   | highly heat resistant contact carrier, nickel plated contacts |
| Protection type           | IP 67                                                         |
| Weight                    | 293 g                                                         |
| Declaration of Conformity | EAC                                                           |