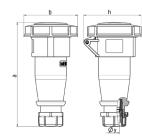

## Drawing

| Drawing                            | Amp.  |      | 16   |      | I   | 32  |     |
|------------------------------------|-------|------|------|------|-----|-----|-----|
| 3 MB 62                            | Poles | 3    | 4    | 5    | 3   | 4   | 5   |
| Dim. in mm                         | а     | 146  | 166  | 172  | 212 | 212 | 213 |
|                                    | b     | 72   | 79   | 89   | 96  | 96  | 102 |
|                                    | h     | 80   | 88   | 95   | 98  | 98  | 105 |
|                                    | У     | 14.5 | 16   | 16   | 22  | 22  | 22  |
|                                    |       |      |      |      |     |     |     |
| Terminal for cond. cross           |       | 1    | 1    | 1    | 2.5 | 2.5 | 2.5 |
| section (mm <sup>2</sup> ) minmax. |       | -2.5 | -2.5 | -2.5 | —6  | —6  | —6  |