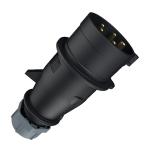

## Plug AM-TOP®

Part no. 2015

- screw terminals

- single part body cable gland and sealing strain relief and protection against kinking

## **Technical specifications**

| Ampere                    | 32 A            |
|---------------------------|-----------------|
| Poles                     | 5 p             |
| Voltage                   | 500 V           |
| Clock position            | 7 h             |
| Hertz                     | 50-60 Hz        |
| Connection technology     | Screw terminals |
| Contact                   | standard        |
| Protection type           | IP 44           |
| Weight                    | 276 g           |
| Declaration of Conformity | VDE, EAC, CQC   |