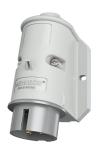

## Wall mounted inlet

Part no. 1980

- screw terminals
- external fixing
- one cable entry at top and one blind cable entry (can be cut out) at the back side.