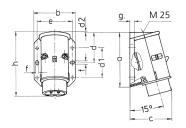

## Drawing

| Drawing                  | Amp.  |     | 16  |     | 32  |  |
|--------------------------|-------|-----|-----|-----|-----|--|
| 2 MB 160                 | Poles | 2   | 3   | 2   | 3   |  |
| Dim. in mm               | а     | 96  | 96  | 96  | 96  |  |
|                          | b     | 73  | 73  | 73  | 73  |  |
|                          | c     | 74  | 74  | 74  | 74  |  |
|                          | d     | 53  | 53  | 53  | 53  |  |
|                          | d1    | 52  | 52  | 52  | 52  |  |
|                          | d2    | 2   | 2   | 2   | 2   |  |
|                          | е     | 62  | 62  | 62  | 62  |  |
|                          | f     | 5.3 | 5.3 | 5.3 | 5.3 |  |
|                          | g.    | 8   | 8   | 8   | 8   |  |
|                          | h     | 116 | 116 | 116 | 116 |  |
| Terminal for cond. cross |       | 4   | 4   | 4   | 4   |  |
| section (mm²) min -may   |       | _10 | 10  | _10 | _10 |  |