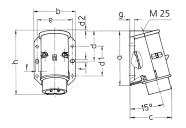

## Drawing

| Drawing          | Amp.     | I   | 16  | - 1 |     | 32  | - 1 |
|------------------|----------|-----|-----|-----|-----|-----|-----|
| 2 MB 160         | Poles    | 2   | 3   |     | 2   | 3   |     |
| Dim. in mm       | a        | 96  | 96  |     | 96  | 96  |     |
|                  | b        | 73  | 73  |     | 73  | 73  |     |
|                  | c        | 74  | 74  |     | 74  | 74  |     |
|                  | d        | 53  | 53  |     | 53  | 53  |     |
|                  | d1       | 52  | 52  |     | 52  | 52  |     |
|                  | d2       | 2   | 2   |     | 2   | 2   |     |
|                  | e        | 62  | 62  |     | 62  | 62  |     |
|                  | f        | 5.3 | 5.3 |     | 5.3 | 5.3 |     |
|                  | g.       | 8   | 8   |     | 8   | 8   |     |
|                  | h        | 116 | 116 |     | 116 | 116 |     |
| Terminal for con | d. cross | 4   | 4   |     | 4   | 4   |     |
| section (mm²) m  | inmax.   | —10 | —10 |     | —10 | —10 |     |