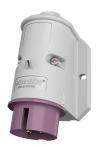

## Wall mounted inlet

Part no. 1975

- · screw terminals
- external fixing
- one cable entry at top and one blind cable entry (can be cut out) at the back side.

## **Technical specifications**

| Ampere                    | 32 A            |
|---------------------------|-----------------|
| Poles                     | 3 p             |
| Voltage                   | 20-25 V         |
| Hertz                     | 50-60 Hz        |
| Connection technology     | Screw terminals |
| Contact                   | standard        |
| Protection type           | IP 44           |
| Weight                    | 166 g           |
| Declaration of Conformity | EAC             |