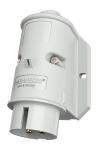

## Wall mounted inlet

Part no. 1972

- screw terminals
- external fixing
- one cable entry at top and one blind cable entry (can be cut out) at the back side.

## **Technical specifications**

| A                         |                 |
|---------------------------|-----------------|
| Ampere                    | 32 A            |
| Poles                     | 2 p             |
| Voltage                   | 50 V            |
| Clock position            | 10 h            |
| Connection technology     | Screw terminals |
| Contact                   | standard        |
| Protection type           | IP 44           |
| Weight                    | 137 g           |
| Declaration of Conformity | EAC, CQC        |