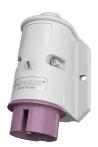

## Wall mounted inlet

Part no. 1968

- screw terminals
- external fixing
- one cable entry at top and one blind cable entry (can be cut out) at the back side.

## **Technical specifications**

| Ampere                    | 32 A            |
|---------------------------|-----------------|
| Poles                     | 2 p             |
|                           | 20-25 V         |
| Voltage                   |                 |
| Hertz                     | 50-60 Hz        |
| Connection technology     | Screw terminals |
| Contact                   | standard        |
| Protection type           | IP 44           |
| Weight                    | 145 g           |
| Declaration of Conformity | EAC             |