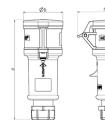

## Drawing

| Drawing                            | Amp.  |      | 16   |      | 1   | 32  |     |
|------------------------------------|-------|------|------|------|-----|-----|-----|
| 3 MB 60                            | Poles | 3    | 4    | 5    | 3   | 4   | 5   |
| Dim. in mm                         | а     | 160  | 174  | 172  | 214 | 214 | 210 |
|                                    | b     | 57   | 61   | 69   | 75  | 75  | 80  |
|                                    | h     | 83   | 92   | 98   | 100 | 100 | 108 |
|                                    | У     | 16   | 16   | 16   | 22  | 22  | 22  |
|                                    |       |      |      |      |     |     |     |
| Terminal for cond. cross           |       | 1    | 1    | 1    | 2.5 | 2.5 | 2.5 |
| section (mm <sup>2</sup> ) minmax. |       | -2.5 | -2.5 | -2.5 | 6   | —6  | —6  |