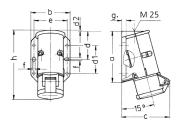

## Drawing

| Drawing                  | Amp.  | l   | 16  |     | 32  |  |
|--------------------------|-------|-----|-----|-----|-----|--|
| 1 MB 294                 | Poles | 2   | 3   | 2   | 3   |  |
| Dim. in mm               | а     | 96  | 96  | 96  | 96  |  |
|                          | b     | 73  | 73  | 73  | 73  |  |
|                          | c     | 90  | 90  | 90  | 90  |  |
|                          | d     | 53  | 53  | 53  | 53  |  |
|                          | d1    | 52  | 52  | 52  | 52  |  |
|                          | d2    | 2   | 2   | 2   | 2   |  |
|                          | е     | 62  | 62  | 62  | 62  |  |
|                          | f     | 5.3 | 5.3 | 5.3 | 5.3 |  |
|                          | g     | 8   | 8   | 8   | 8   |  |
|                          | h     | 129 | 129 | 129 | 129 |  |
| Terminal for cond. cross |       | 4   | 4   | 4   | 4   |  |
| section (mm²) minmax.    |       | —10 | -10 | —10 | -10 |  |