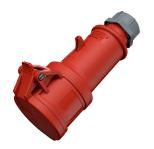

## **Connector ProTOP**

Part no. 181A

- screw terminals

- cable gland and sealing strain relief and protection against kinking enclosure with thread lock and safety slide

## **Technical specifications**

| Ampere                    | 16 A            |
|---------------------------|-----------------|
| Poles                     | 3 p             |
| Voltage                   | 400 V           |
| Clock position            | 9 h             |
| Hertz                     | 50-60 Hz        |
| Connection technology     | Screw terminals |
| Contact                   | standard        |
| Protection type           | IP 44           |
| Weight                    | 175 g           |
| Declaration of Conformity | VDE, EAC        |