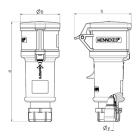

## Drawing

| Drawing Amp.             |       | 16   |      |      | 32  |     |     |
|--------------------------|-------|------|------|------|-----|-----|-----|
| 3 MB 60                  | Poles | 3    | 4    | 5    | 3   | 4   | 5   |
| Dim. in mm               | а     | 160  | 174  | 172  | 214 | 214 | 210 |
|                          | b     | 57   | 61   | 69   | 75  | 75  | 80  |
|                          | h     | 83   | 92   | 98   | 100 | 100 | 108 |
|                          | у     | 16   | 16   | 16   | 22  | 22  | 22  |
|                          |       |      |      |      |     |     |     |
| Terminal for cond. cross |       | 1    | 1    | 1    | 2.5 | 2.5 | 2.5 |
| section (mm²) minmax.    |       | —2.5 | —2.5 | —2.5 | 6   | —6  | —6  |