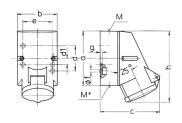

## Drawing

| Drawing         | Amp.      | 16     |                            |     |  |
|-----------------|-----------|--------|----------------------------|-----|--|
| 1 MB 209        | Poles     | 3      | 4                          | 5   |  |
| Dim. in mm      | a         | 87     | 100                        | 100 |  |
|                 | b         | 64     | 75                         | 75  |  |
|                 | c         | 99     | 110                        | 113 |  |
|                 | d         | 40     | -                          | -   |  |
|                 | d1        | -      | 11                         | 11  |  |
|                 | e         | 50     | 59                         | 59  |  |
|                 | f         | 4.5    | 5                          | 5   |  |
|                 | g.        | 4      | 4                          | 4   |  |
|                 | h         | 115    | 125                        | 128 |  |
|                 | M         | 20     | 20                         | 20  |  |
|                 | M*        | M20 (b | //20 (blind) to be cut out |     |  |
| Max. cable dia  | m. (mm)   | 15     | 15                         | 15  |  |
| Terminal for co | nd. cross | 1.5    | 1.5                        | 1.5 |  |
| section (mm²) ı | minmax.   | -4     | -4                         | -4  |  |