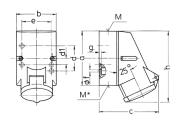

## Drawing

| Drawing                  | Amp.  | 16                        |     |     |
|--------------------------|-------|---------------------------|-----|-----|
| 1 MB 209                 | Poles | 3                         | 4   | 5   |
| Dim. in mm               | a     | 87                        | 100 | 100 |
|                          | b     | 64                        | 75  | 75  |
|                          | c     | 99                        | 110 | 113 |
|                          | d     | 40                        | -   | -   |
|                          | d1    | -                         | 11  | 11  |
|                          | e     | 50                        | 59  | 59  |
|                          | f     | 4.5                       | 5   | 5   |
|                          | g.    | 4                         | 4   | 4   |
|                          | h     | 115                       | 125 | 128 |
|                          | M     | 20                        | 20  | 20  |
|                          | M*    | M20 (blind) to be cut out |     |     |
| Max. cable diam. (mm)    |       | 15                        | 15  | 15  |
| Terminal for cond. cross |       | 1.5                       | 1.5 | 1.5 |
| section (mm²) minmax.    |       | -4                        | -4  | -4  |