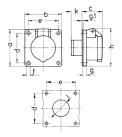

## Drawing

| Drawing                       | Amp.     |     | 16  |     | 32  |  |
|-------------------------------|----------|-----|-----|-----|-----|--|
| 1 MB 292                      | Poles    | 2   | 3   | 2   | 3   |  |
| Dim. in mm                    | а        | 75  | 75  | 75  | 75  |  |
|                               | b        | 75  | 75  | 75  | 75  |  |
|                               | c        | 44  | 44  | 44  | 44  |  |
|                               | d        | 60  | 60  | 60  | 60  |  |
|                               | е        | 60  | 60  | 60  | 60  |  |
|                               | f        | 5.5 | 5.5 | 5.5 | 5.5 |  |
|                               | g.       | 8   | 8   | 8   | 8   |  |
|                               | g.1      | 2   | 2   | 2   | 2   |  |
|                               | h        | 77  | 77  | 77  | 77  |  |
|                               | k        | 22  | 22  | 22  | 22  |  |
|                               | 1        | 34  | 34  | 34  | 34  |  |
| Terminal for con              | d. cross | 4   | 4   | 4   | 4   |  |
| section (mm <sup>2</sup> ) mi | nmax.    | —10 | —10 | —10 | —10 |  |