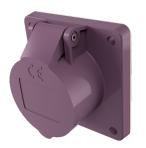

## Panel mounted receptacle

Part no. 1693

- screw terminals
- straight

•

also suitable for cable ducts and flush mounted installation boxes

## Technical specifications

| Ampere                    | 32 A            |
|---------------------------|-----------------|
| Poles                     | 2 p             |
| Voltage                   | 20-25 V         |
| Hertz                     | 50-60 Hz        |
| Connection technology     | Screw terminals |
| Contact                   | standard        |
| Protection type           | IP 44           |
| Flange                    | 75x75 mm        |
| Fixing hole               | 60x60 mm        |
| Weight                    | 128 g           |
| Declaration of Conformity | EAC             |