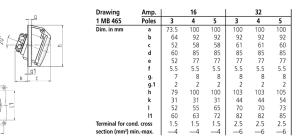

## Drawing

## **Technical specifications**

| Ampere                    | 16 A                    |
|---------------------------|-------------------------|
| Poles                     | 4 p                     |
| Voltage                   | 230 V                   |
| Clock position            | 9 h                     |
| Hertz                     | 50-60 Hz                |
| Connection technology     | Screwless - TwinCONTACT |
| Contact                   | standard                |
| Protection type           | IP 44                   |
| Flange                    | 100x92 mm               |
| Fixing hole               | 85x77 mm                |
| Inclination               | 20 °                    |
| Weight                    | 210 g                   |
| Declaration of Conformity | EAC                     |