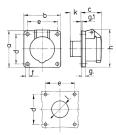

## Drawing

| Drawing          | Amp.     |     | 16  |     | 32  |     |
|------------------|----------|-----|-----|-----|-----|-----|
| 1 MB 292         | Poles    | 2   | 3   | 2   | 3   |     |
| Dim. in mm       | а        | 75  | 75  | 75  | 75  |     |
|                  | b        | 75  | 75  | 75  | 75  |     |
|                  | c        | 44  | 44  | 44  | 44  |     |
|                  | d        | 60  | 60  | 60  | 60  |     |
|                  | e        | 60  | 60  | 60  | 60  |     |
|                  | f        | 5.5 | 5.5 | 5.5 | 5.5 |     |
|                  | g.       | 8   | 8   | 8   | 8   |     |
|                  | g.1      | 2   | 2   | 2   | 2   |     |
|                  | h        | 77  | 77  | 77  | 77  |     |
|                  | k        | 22  | 22  | 22  | 22  |     |
|                  | I        | 34  | 34  | 34  | 34  |     |
| Terminal for con | d. cross | 4   | 4   | 4   | 4   |     |
| section (mm²) m  | inmax.   | —10 | —10 | —10 | —10 | - 1 |