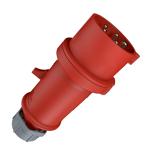

## **Plug ProTOP**

Part no. 14A

- screw terminals

- cable gland and sealing strain relief and protection against kinking enclosure with thread lock and safety slide

## **Technical specifications**

| Ampere                    | 32 A                |
|---------------------------|---------------------|
| Poles                     | 5 p                 |
| Voltage                   | 400 V               |
| Clock position            | 6 h                 |
| Hertz                     | 50-60 Hz            |
| Connection technology     | Screw terminals     |
| Contact                   | standard            |
| Protection type           | IP 44               |
| Weight                    | 292 g               |
| Declaration of Conformity | VDE, EAC, Kema, CQC |