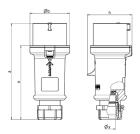

## Drawing

| Drawing Amp.             |       | 16   |              |       | 32   |      |            |
|--------------------------|-------|------|--------------|-------|------|------|------------|
| 2 MB 214                 | Poles | 3    | 4            | 5     | 3    | 4    | 5          |
| Dim. in mm               | а     | 148  | 160          | 160   | 197  | 197  | 197        |
|                          | b     | 55   | 65.6         | 65.6  | 75   | 75   | 75         |
|                          | h     | 61   | 72.5         | 72.5  | 80.5 | 80.5 | 85         |
|                          | n     | 112  | 123.5        | 123.5 | 152  | 152  | 152        |
|                          | у     | 14.5 | 16           | 16    | 22   | 22   | 22         |
| Terminal for cond. cross |       | 1    | 1            | 1     | 2.5  | 2.5  | 2.5        |
| section (mm²) minmax.    |       | —2.5 | <b>—</b> 2.5 | —2.5  | -6   | -6   | <b>—</b> 6 |