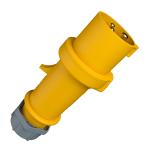

## Plug ProTOP

Part no. 147A

- screw terminals

- cable gland and sealing strain relief and protection against kinking enclosure with thread lock and safety slide

## **Technical specifications**

| Ampere                    | 16 A            |
|---------------------------|-----------------|
| Poles                     | 3 p             |
| Voltage                   | 110 V           |
| Clock position            | 4 h             |
| Hertz                     | 50-60 Hz        |
| Connection technology     | Screw terminals |
| Contact                   | standard        |
| Protection type           | IP 44           |
| Weight                    | 133 g           |
| Declaration of Conformity | VDE, EAC        |