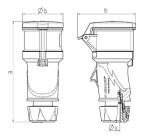

## Drawing

| Drawing                  | Amp.  | 16           |              | 32         |
|--------------------------|-------|--------------|--------------|------------|
| 3 MB 79                  | Poles | 3            | 5            | 5          |
| Dim. in mm               | a     | 166          | 174          | 209        |
|                          | b     | 57           | 69           | 80         |
|                          | h     | 83           | 98           | 108        |
|                          | у     | 15           | 17.2         | 24.7       |
| Terminal for cond. cross |       | 1            | 1            | 2.5        |
| section (mm²) minmax.    |       | <b>—</b> 2.5 | <b>—</b> 2.5 | <b>—</b> 6 |