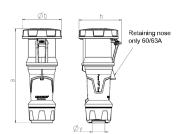

## Drawing

| Drawing         | 63        |     |     | 125 |            |             |             |
|-----------------|-----------|-----|-----|-----|------------|-------------|-------------|
| 3 MB 68         | Poles     | 3   | 4   | 5   | 3          | 4           | 5           |
| Dim. in mm      | a         | 270 | 270 | 270 | 310        | 310         | 310         |
|                 | b         | 113 | 113 | 113 | 125        | 125         | 125         |
|                 | h         | 123 | 123 | 123 | 135        | 135         | 135         |
|                 | у         | 36  | 36  | 36  | 49         | 49          | 49          |
| Terminal for co | nd. cross | 6   | 6   | 6   | 25         | 25          | 25          |
| section (mm²) n | ninmax.   | —16 | —16 | —16 | <u></u> 50 | <b>—</b> 50 | <b>—</b> 50 |