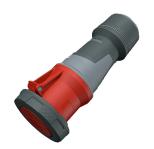

## **Connector PowerTOP® Xtra**

Part no. 14235

- screw terminals
- with rubberised grip area
- frame terminals
- X-CONTACT
- highly heat resistant contact carrier
- nickel plated contacts
- cable gland and sealing strain relief and protection against kinking enclosure with thread lock
- two safety slides