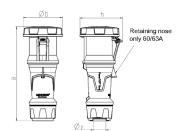

## Drawing

| Drawing Amp.             |       | 63  |     |     | 125         |             |     |
|--------------------------|-------|-----|-----|-----|-------------|-------------|-----|
| 3 MB 68                  | Poles | 3   | 4   | 5   | 3           | 4           | 5   |
| Dim. in mm               | а     | 270 | 270 | 270 | 310         | 310         | 310 |
|                          | b     | 113 | 113 | 113 | 125         | 125         | 125 |
|                          | h     | 123 | 123 | 123 | 135         | 135         | 135 |
|                          | у     | 36  | 36  | 36  | 49          | 49          | 49  |
| Terminal for cond. cross |       | 6   | 6   | 6   | 25          | 25          | 25  |
| section (mm²) minmax.    |       | —16 | —16 | —16 | <b>—</b> 50 | <b>—</b> 50 | —50 |