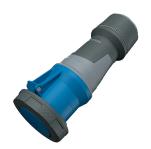

## **Connector PowerTOP® Xtra**

Part no. 14232

- screw terminals
- with rubberised grip area
- frame terminals
- X-CONTACT
- highly heat resistant contact carrier
- nickel plated contacts
- cable gland and sealing strain relief and protection against kinking
- enclosure with thread lock
- two safety slides

## Technical specifications

| Ampere                    | 125 A                                                                     |
|---------------------------|---------------------------------------------------------------------------|
| Poles                     | 3 p                                                                       |
| Voltage                   | 230 V                                                                     |
| Clock position            | 6 h                                                                       |
| Hertz                     | 50-60 Hz                                                                  |
| Connection technology     | Screw terminals                                                           |
| Contact                   | highly heat resistant contact carrier, nickel plated contacts, X-CONTACT® |
| Protection type           | IP 67                                                                     |
| Weight                    | 1514 g                                                                    |
| Declaration of Conformity | VDE, EAC                                                                  |