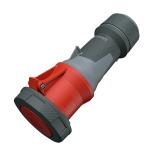

## **Connector PowerTOP® Xtra**

Part no. 14231

- screw terminals
  - with rubberised grip area
- frame terminals
- X-CONTACT
- highly heat resistant contact carrier
- nickel plated contacts
- cable gland and sealing strain relief and protection against kinking
- enclosure with thread lock
- two safety slides