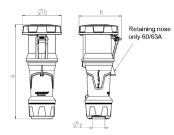

## Drawing

| Drawing                  | Amp.  | 63  |     |     | 125         |             |     |
|--------------------------|-------|-----|-----|-----|-------------|-------------|-----|
| 3 MB 68                  | Poles | 3   | 4   | 5   | 3           | 4           | 5   |
| Dim. in mm               | а     | 270 | 270 | 270 | 310         | 310         | 310 |
|                          | b     | 113 | 113 | 113 | 125         | 125         | 125 |
|                          | h     | 123 | 123 | 123 | 135         | 135         | 135 |
|                          | у     | 36  | 36  | 36  | 49          | 49          | 49  |
| Terminal for cond. cross |       | 6   | 6   | 6   | 25          | 25          | 25  |
| section (mm²) minmax.    |       | —16 | —16 | —16 | <b>—</b> 50 | <b>—</b> 50 | —50 |