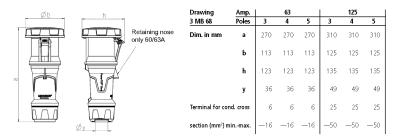

-----------------------------------------------|
| Poles                     | 4 p                                               |
| Voltage                   | 500 V                                             |
| Clock position            | 7 h                                               |
| Hertz                     | 50-60 Hz                                          |
| Connection technology     | Screw terminals                                   |
| Contact                   | highly heat resistant contact carrier, X-CONTACT® |
| Protection type           | IP 67                                             |
| Weight                    | 1550 g                                            |
| Declaration of Conformity | VDE, EAC, CQC                                     |

## Drawing