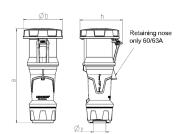

## Drawing

| Drawing          | Amp.      |     | 63  |     | 1           | 125         |             |
|------------------|-----------|-----|-----|-----|-------------|-------------|-------------|
| 3 MB 68          | Poles     | 3   | 4   | 5   | 3           | 4           | 5           |
| Dim. in mm       | а         | 270 | 270 | 270 | 310         | 310         | 310         |
|                  | b         | 113 | 113 | 113 | 125         | 125         | 125         |
|                  | h         | 123 | 123 | 123 | 135         | 135         | 135         |
|                  | у         | 36  | 36  | 36  | 49          | 49          | 49          |
| Terminal for cor | nd. cross | 6   | 6   | 6   | 25          | 25          | 25          |
| section (mm²) m  | inmax.    | —16 | —16 | —16 | <b>—</b> 50 | <b>—</b> 50 | <b>—</b> 50 |