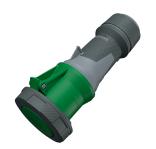

## **Connector PowerTOP® Xtra**

Part no. 14208

- screw terminals
  - with rubberised grip area
- frame terminals
- X-CONTACT
- cable gland and sealing strain relief and protection against kinking
- enclosure with thread lock
- two safety slides
- products with pilot contact on request